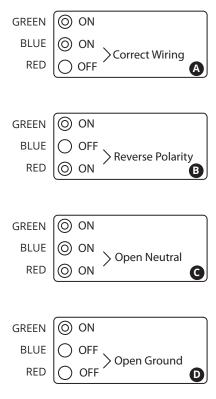

#### **INSTALL STEPS:**

STEP 1: Plug Smart Surge Protector into AC power. DO NOT plug in your RV at this time. Verify GREEN surge indicator LED(s) is on.

STEP 2: Verify which LED's come on.

- The Correct Wiring condition occurs when both the GREEN and BLUE LED's are on If this does not occur you may be experiencing one of the other three (3) Wiring Conditions as noted in the diagrams:
- **Reverse Polarity**
- Open Neutral
- Open Ground

Your Smart Surge Protector will continue to work during any of the wiring conditions; however, only the Correct Wiring condition (both GREEN & BLUE LED's on) is optimal and any other wiring condition should be corrected by Campground Maintenance before use.

#### **LED INDICATORS:**

Note: Green light off indicates a surge occurrence.