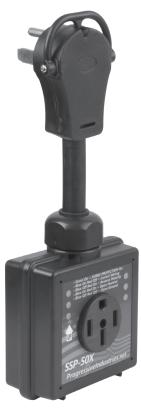

## **P**rogressive Industries

## Instruction Manual

# Smart Surge Protector (SSP) SSP-30X & SSP-50X







SSP-50X

#### Instructions

#### SPECIFICATIONS:

| Model          | SSP-30X         | SSP-50X         |
|----------------|-----------------|-----------------|
| Rated:         | 120V            | 120/240V        |
| Joule Rating:  | 825J            | 1,650J          |
| Surge Amps:    | 22,500          | 45,000          |
| Response Time: | <1 Nano Seconds | <1 Nano Seconds |

#### **FEATURES INCLUDE:**

• (3) color LED indicator lights

Weather resistant

- Dual line polarity tester (SSP-50X only)
- Pull handle on plug
- Limited lifetime warranty
- · It's portable, just plug it in

#### **INSTALL STEPS:**

STEP 1: Plug Smart Surge Protector into AC power. DO NOT plug in your RV at this time. Verify GREEN surge indicator LED(s) is on.

STEP 2: Verify which LED's come on.

- The Correct