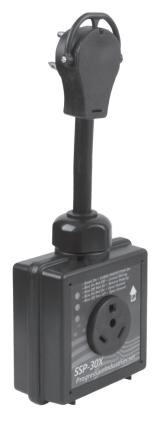

## **P**rogressive Industries

## Instruction Manual

# Smart Surge Protector (SSP) SSP-30X & SSP-50X







SSP-50X

#### Instructions

#### SPECIFICATIONS:

| Model          | SSP-30X         | SSP-50X         |
|----------------|-----------------|-----------------|
| Rated:         | 120V            | 120/240V        |
| Joule Rating:  | 825J            | 1,650J          |
| Surge Amps:    | 22,500          | 45,000          |
| Response Time: | <1 Nano Seconds | <1 Nano Seconds |

#### **FEATURES INCLUDE:**

• (3) color LED indicator lights

Weather resistant

- Dual line polarity tester (SSP-50X only)
- Pull handle on plug
- Limited lifetime warranty
- · It's portable, just plug it in

#### **INSTALL STEPS:**

STEP 1: Plug Smart Surge Protector into AC power. DO NOT plug in your RV at this time. Verify GREEN surge indicator LED(s) is on.

STEP 2: Verify which LED's come on.

- The Corr