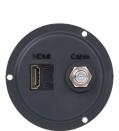

#### TV & HDMI Inlet

TV & HDMI Inlet provides HDMI and cable TV connectors in one housing, reducing space on the RV. This inlet is designed with all the same features common in ParkPower inlets, such as UV stabilized glass-filled polyester construction for long-lasting strength and a soft touch cover.

- Soft touch covers are designed to stay hinged open when the cover is lifted up. A soft touch unlocks it for closing.
- Extra large tab provides more area to simplify opening and closing

TVHDMI6574.B

5 YEAR WARRANTY