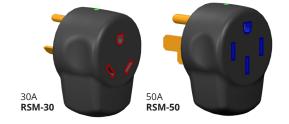

# **Portable Surge Protectors**

Weekender portable surge protectors provide surge protection and detect wiring faults at the pedestal. The compact footprint and intuitive design simplify storage and usage.

- Open ground, open neutral & reverse polarity detection
- · Mis-wired pedestal indication
- · Surge failure indicator
- Brighter 3-color LED indicators
- · Weekender pull handle
- · Weather resistant /designed for outdoor use