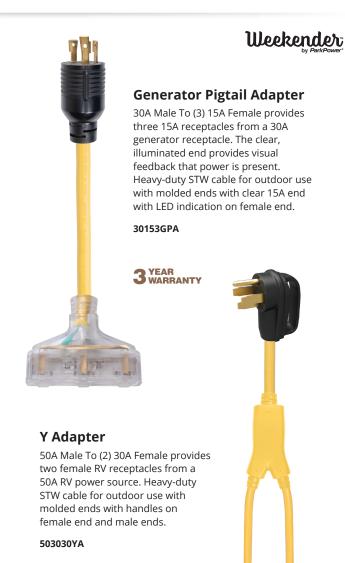

ng strength and a soft touch cover.

- Soft touch covers are designed to stay hinged open when the cover is lifted up. A soft touch unlocks it for closing.
- Extra large tab provides more area to simplify opening and closing

TVHDMI6574.B

5 YEAR WARRANTY







# **Portable Surge Protectors**

Weekender portable surge protectors provide surge protection and detect wiring faults at the pedestal. The compact footprint and intuitive design simplify storage and usage.

- Open ground, open neutral & reverse polarity detection
- · Mis-wired pedestal indication
- · Surge failure indicator
- Brighter 3-color LED indicators
- · Weekender pull handle
- · Weather resistant /designed for outdoor use

#### Surge ratings:

- 30A: 22,500A max spike / 825 joules
- 50A: 45,000A max spike / 1,650 joule





3 YEAR WARRANTY