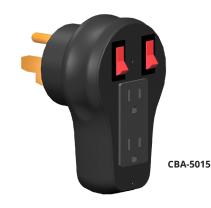

### **Resettable Circuit Breaker Adapter**

50A RV male to (2) 15A female resettable circuit breaker adapter provides 2 resettable 15A receptacles from a 50A pedestal. This adapter is designed for 30A RV users that do not want to draw additional power from their 30A or 15A service which may trip breakers at the pedestal. Each 15A receptacle is wired independently to an illuminated circuit breaker making it the safest and easiest to use solution for additional 15A power. The compact design allows the electrical box to close and makes it optimal for use with power strips and extension cords.