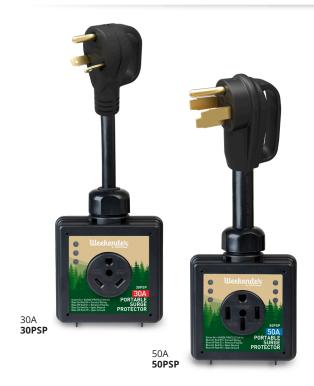

# **Portable Surge Protectors**

Weekender portable surge protectors provide surge protection and detect wiring faults at the pedestal. The compact footprint and intuitive design simplify storage and usage.

- Open ground, open neutral & reverse polarity detection
- · Mis-wired pedestal indication
- · Surge failure indicator
- Brighter 3-color LED indicators
- · Weekender pull handle
- · Weather resistant /designed for outdoor use

#### Surge ratings:

- 30A: 22,500A max spike / 825 joules
- 50A: 45,000A max spike / 1,650 joule

3 YEAR WARRANTY