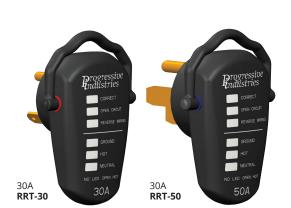

# **RV Receptacle Testers**

Receptacle testers detect wiring faults at the pedestal, including open ground, open neutral, open hot, hot/neutral reversed and hot/ground reversed. Includes swivel handle for easy removal from the pedestal.

## **RV Surge Modules**

Surge modules attach to the detachable power cord to provide surge protection. The compact size increases protection from inclement weather. Contains surge protection indicator alerting user when depleted.