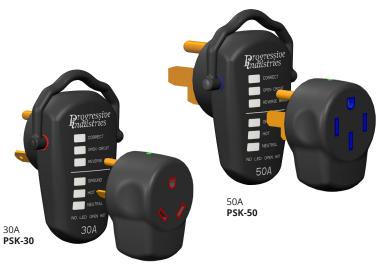

## **Portable Surge Protector Kits**

Portable surge protector kits contain a separate receptacle tester to detect wiring faults at the pedestal and surge module to attach to the detachable power cord. Separating the two functions reduces the size of the product while increasing protection from inclement weather. Kit contains receptacle tester and surge module.