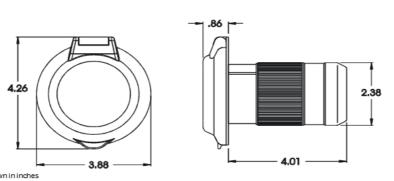

#### Description

50 Amp 125V/250V Gray Inlet with Stainless steel Trim

#### **Electrical Specifications**

50 amperes, 125/250 volts, 4-wire locking NEMA: SS2-50P

#### **Material Specifications**

Cap & Bezel Material: Polyester Plug body Material: Nylon

Contact Material: Nickel plated brass

Rear enclosure: Polyester with a UL flammability of 94V-0

#### Terminals

Brass, Clamp-type. Accommodates up to 6 AWG wire.

#### **Enclosure**

Provided. Includes strain relief.