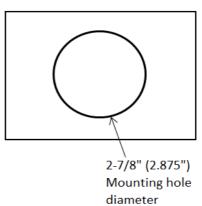

## product specifications for:

# 50A Inlets

### **Item #:** 6344EL-BRV.G

#### Description

50 Amp 125V/250V Gray Inlet with Stainless steel Trim

#### **Electrical Specifications**

50 amperes, 125/250 volts, 4-wire locking NEMA: SS2-50P

#### **Material Specifications**

Cap & Bezel Material: Polyester Plug body Material: Nylon

Contact Material: Nickel plated brass

Rear enclosure: Polyester with a UL flammability of 94V-0

#### Terminals

Brass, Clamp-type. Accommodates up to 6 AWG wire.

#### **Enclosure**

Provided. Includes strain relief.

#### **Mounting screws**

Not provided. No. 8 pan head recommended

#### Listings

UL listed, File E57672 CSA certified, File 81290\_0\_000 Complies with ABYC and Coast Guard Standards