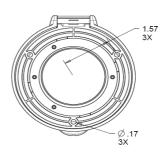

## product specifications for:

# 50A Inlets

### **Item #:** 6344EL-BRV.G

#### Description

50 Amp 125V/250V Gray Inlet with Stainless steel Trim

#### **Electrical Specifications**

50 amperes, 125/250 volts, 4-wire locking NEMA: SS2-50P

#### **Material Specifications**

Cap & Bezel Material: Polyester Plug body Material: Nylon

Contact Material: Nickel plated brass

Rear enclosure: Polyester with a UL flammability of 94V-0

#### Terminals

Brass, Clamp-type. Accommodates up to 6 AWG wire.

#### **Enclosure**

Provided. Includes strain relief.

#### **Mounting screws**

Not provided. No. 8 pan head recommended

#### Listings

UL listed, File E57672 CSA certified, File 81290\_0\_000 Complies with ABYC and Coast Guard Standards