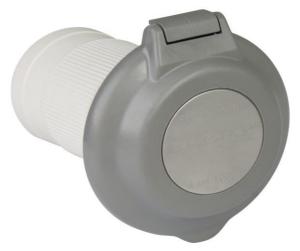

## product specifications for:

# 50A Inlets

### **Item #:** 6344EL-BRV.G

#### Description

50 Amp 125V/250V Gray Inlet with Stainless steel Trim

#### **Electrical Specifications**

50 amperes, 125/250 volts, 4-wire locking NEMA: SS2-50P

#### **Material Specifications**

Cap & Bezel Material: Polyester Plug body Material: Nylon

Contact Material: Nickel plated brass

Rear enclosure: Polyester with a UL flammability of 94V-0

#### Terminals

Brass, Clamp-type. Accommodates up to 6 AWG wire.

#### **Enclosure**

Provided. Includes strain relief.

#### **Mounting screws**

Not provided. No. 8 pan head recommended

#### Listings

UL listed, File E57672 CSA certified, File 81290\_0\_000 Complies with ABYC and Coast Guard Standards