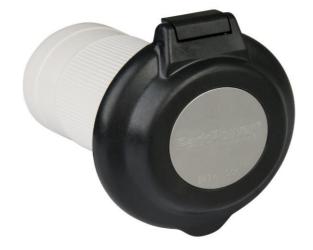

# product specifications for:

# 50A Inlets

# Item #: 6344EL-BRV.BLK

#### Description

50 Amp 125V/250V Black Inlet with Stainless steel Trim

#### **Electrical Specifications**

50 amperes, 125/250 volts, 4-wire locking NEMA: SS2-50P

#### **Material Specifications**

Cap & Bezel Material: Polyester Plug body Material: Nylon

Contact Material: Nickel plated brass

Rear enclosure: Polyester with a UL flammability of 94V-0

#### Terminals

Brass, Clamp-type. Accommodates up to 6 AWG wire.

#### **Enclosure**

Provided. Includes strain relief.

### **Mounting screws**

Not provided. No. 8 pan head recommended

## Listings

UL listed, File E57672 CSA certified, File 81290\_0\_000 Complies with ABYC and Coast Guard Standards



Dimensions shown in inches







2-7/8" (2.875") Mounting hole diameter