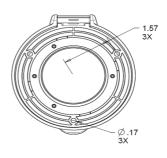

## Listings

UL listed, File E57672 CSA certified, File 81290\_0\_000 Complies with ABYC and Coast Guard Standards

Dimensions shown in inches

2-7/8" (2.875") Mounting hole diameter