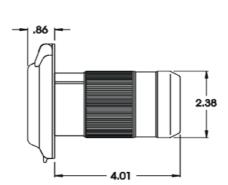

## Listings

UL listed, File E57672 CSA certified, File 81290\_0\_000 Complies with ABYC and Coast Guard Standards

Dimensions shown in inches

2-7/8" (2.875") Mounting hole diameter