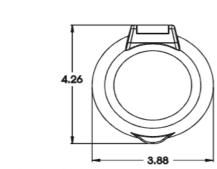

## Listings

UL listed, File E57672 CSA certified, File 81290\_0\_000 Complies with ABYC and Coast Guard Standards

Dimensions shown in inches

2-7/8" (2.875") Mounting hole diameter