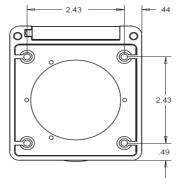

#### Listings

UL listed, File E57672 CSA certified, File 81290\_0\_000 Complies with ABYC and Coast Guard Standards

Dimensions shown in inches

2-7/8" (2.875") Mounting hole diameter