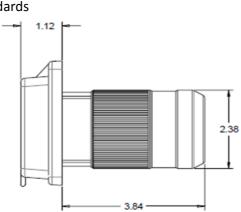

#### Listings

UL listed, File E57672 CSA certified, File 81290\_0\_000 Complies with ABYC and Coast Guard Standards

Dimensions shown in inches

2-7/8" (2.875") Mounting hole diameter