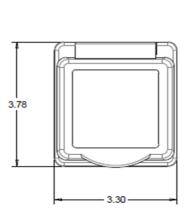

#### Listings

UL listed, File E57672 CSA certified, File 81290\_0\_000 Complies with ABYC and Coast Guard Standards

Dimensions shown in inches

2-7/8" (2.875") Mounting hole diameter