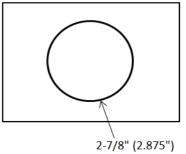

#### Listings

UL listed, File E57672 CSA certified, File 81290\_0\_000 Complies with ABYC and Coast Guard Standards

Dimensions shown in inches

2-7/8" (2.875") Mounting hole diameter