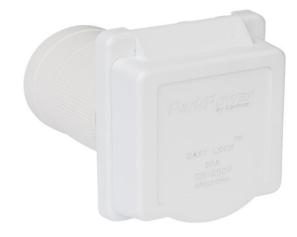

## product specifications for:

# 50A Inlets

### **Item #:** 50ARVIW

#### Description

50 Amp 125V/250V White Inlet

#### **Electrical Specifications**

50 amperes, 125/250 volts, 4-wire locking NEMA: SS2-50P

#### **Material Specifications**

Cap & Bezel Material: Polyester Plug body Material: Nylon

Contact Material: Nickel plated brass

Rear enclosure: Polyester with a UL flammability of 94V-0

#### Terminals

Brass, Clamp-type. Accommodates up to 6 AWG wire.

#### **Enclosure**

Provided. Includes strain relief.

#### **Mounting screws**

Not provided. No. 8 pan head recommended

#### Listings

UL listed, File E57672 CSA certified, File 81290\_0\_000 Complies with ABYC and Coast Guard Standards



Dimensions shown in inches







2-7/8" (2.875") Mounting hole diameter