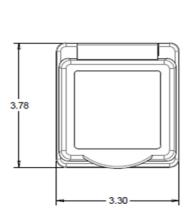

# Listings

UL listed, File E57672 CSA certified, File 81290\_0\_000 Complies with ABYC and Coast Guard Standards

1.12

3.84

Dimensions shown in inches

2-7/8" (2.875") Mounting hole diameter