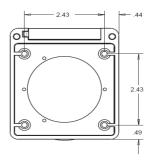

# Listings

UL listed, File E57672 CSA certified, File 81290\_0\_000 Complies with ABYC and Coast Guard Standards

1.12

3.84

Dimensions shown in inches

2-7/8" (2.875") Mounting hole diameter