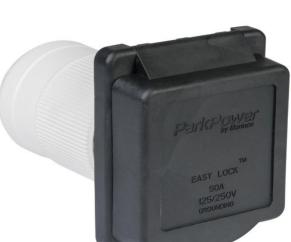

# product specifications for:

# 50A Inlets

# Item #: 50ARVIB

# Description

50 Amp 125V/250V Black Inlet

## **Electrical Specifications**

50 amperes, 125/250 volts, 4-wire locking NEMA: SS2-50P

### **Material Specifications**

Cap & Bezel Material: Polyester Plug body Material: Nylon

Contact Material: Nickel plated brass

Rear enclosure: Polyester with a UL flammability of 94V-0

#### Terminal

Brass, Clamp-type. Accommodates up to 6 AWG wire.

#### **Enclosure**

Provided. Includes strain relief.

## **Mounting screws**

Not provided. No. 8 pan head recommended

# Listings

UL listed, File E57672 CSA certified, File 81290\_0\_000 Complies with ABYC and Coast Guard Standards

1.12

3.84



Dimensions shown in inches



2-7/8" (2.875") Mounting hole diameter