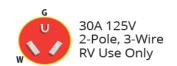

#### **Electrical Specifications**

Max. Amperage: 30A Max. Voltage: 125V

#### **Mechanical Specification**

Length: 36 ft

Connection Type: L5-30R Female and TT-30P Male