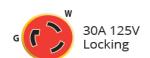

#### **Electrical Specifications**

Max. Amperage: 30A Max. Voltage: 125V

#### **Mechanical Specification**

Length: 36 ft

Connection Type: L5-30R Female and TT-30P Male