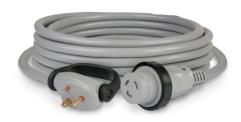

### Description

30A 125V RV Cordset, Yellow, 36'

#### **Mechanical Specification**

Length: 36 ft

Connection Type: L5-30R Female and TT-30P Male