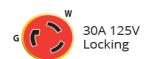

#### **Electrical Specifications**

Max. Amperage: 30A Max. Voltage: 125V

Cable

Size: 10 AWG (5.26 mm<sup>2</sup>)

Conductors: 3 Strand Count: 104 Nominal Diameter: 0.655"

**Material Specifications** 

Jacket: PVC

Jacket Rating: STW 600V 60°C
Contacts: Nickel-Plated Brass

Plug Bodies: Nylon

**Mechanical Specification** 

Length: 30 ft

Connection Type: L5-30R Female and TT-30P Male