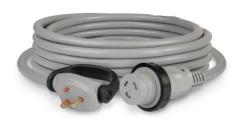

## Description

30A 125V RV Cordset, Gray, 30'

#### **Electrical Specifications**

Max. Amperage: 30A Max. Voltage: 125V

Cable

Size: 10 AWG (5.26 mm<sup>2</sup>)

Conductors: 3 Strand Count: 104 Nominal Diameter: 0.655"

**Material Specifications** 

Jacket: PVC

Jacket Rating: STW 600V 60°C
Contacts: Nickel-Plated Brass

Plug Bodies: Nylon

**Mechanical Specification** 

Length: 30 ft

Connection Type: L5-30R Female and TT-30P Male