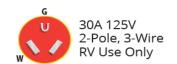

#### **Electrical Specifications**

Max. Amperage: 30A Max. Voltage: 125V

Cable

Size: 10 AWG (5.26 mm<sup>2</sup>)

Conductors: 3 Strand Count: 104 Nominal Diameter: 0.655"

**Material Specifications** 

Jacket: PVC

Jacket Rating: STW 600V 60°C
Contacts: Nickel-Plated Brass

Plug Bodies: Nylon

**Mechanical Specification** 

Length: 30 ft

Connection Type: L5-30R Female and TT-30P Male