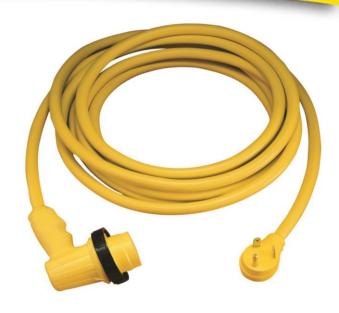

## Description

30A 125V RV Right Angle Cordset, Yellow, 30'

## **Mechanical Specification**

Length: 30 ft

Connection Type: L5-30R Female Twist-Lock with Right Angle Handle

and TT-30P Male Straight Blade