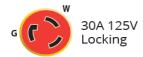

#### **Electrical Specifications**

Max. Amperage: 30A Max. Voltage: 125V

## **Mechanical Specification**

Length: 30 ft

Connection Type: L5-30R Female Twist-Lock with Right Angle Handle

and TT-30P Male Straight Blade