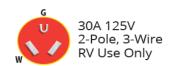

#### **Electrical Specifications**

Max. Amperage: 30A Max. Voltage: 125V

## **Mechanical Specification**

Length: 30 ft

Connection Type: L5-30R Female Twist-Lock with Right Angle Handle

and TT-30P Male Straight Blade