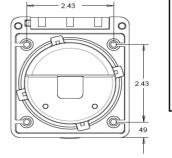

# **Material Specifications**

Cap & Bezel Material: Polyester Plug body Material: Nylon Contact Material: Brass Rear enclosure: Polyester with a UL flammability of 94V-0

#### Terminals

Brass, Clamp-type. Accommodates 10 AWG and 8 AWG wire.