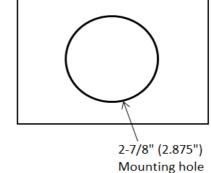

# product specifications for: 30A Inlets

# Item #: 30ARVIB

### **Description** 30 Amp 125V White Inlet

#### **Electrical Specifications** 30 amperes, 125 volts NEMA: L5-30P

# **Material Specifications**

Cap & Bezel Material: Polyester Plug body Material: Nylon Contact Material: Brass Rear enclosure: Polyester with a UL flammability of 94V-0

#### Terminals

Brass, Clamp-type. Accommodates 10 AWG and 8 AWG wire.

#### **Enclosure** Provided. Includes strain relief.

# **Mounting screws**

Not provided. No. 8 pan head recommended

# Listings

UL listed, File E57672 CSA certified, File 81290\_0\_000 Complies with ABYC and Coast Guard Standards









Dimensions shown in inches

toll free 800.307.6702 | park-power.com



diameter