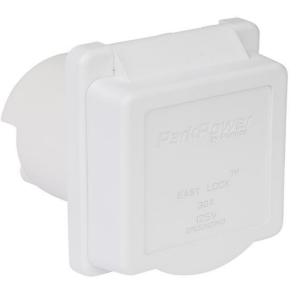

# product specifications for: 30A Inlets

# Item #: 30ARVIB

### **Description** 30 Amp 125V White Inlet