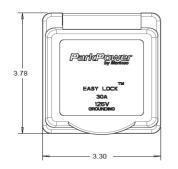

# product specifications for: 30A Inlets

# Item #: 30ARVIB

### **Description** 30 Amp 125V White Inlet

#### **Electrical Specifications** 30 amperes, 125 volts NEMA: L5-30P