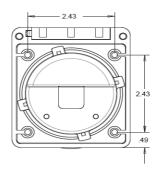

#### Terminals

Brass, Clamp-type. Accommodates 10 AWG and 8 AWG wire.

#### **Enclosure**

Provided. Includes strain relief.