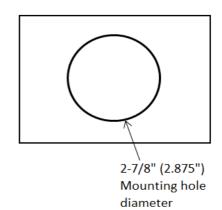

# product specifications for:

# 30A Inlets

# Item #: 30ARVIB

#### Description

30 Amp 125V Black Inlet

### **Electrical Specifications**

30 amperes, 125 volts NEMA: L5-30P

#### **Material Specifications**

Cap & Bezel Material: Polyester Plug body Material: Nylon Contact Material: Brass

Rear enclosure: Polyester with a UL flammability of 94V-0

#### Terminals

Brass, Clamp-type. Accommodates 10 AWG and 8 AWG wire.

#### **Enclosure**

Provided. Includes strain relief.

#### **Mounting screws**

Not provided. No. 8 pan head recommended

## Listings

UL listed, File E57672 CSA certified, File 81290\_0\_000 Complies with ABYC and Coast Guard Standards









Dimensions shown in inches

toll free 800.307.6702 I park-power.com