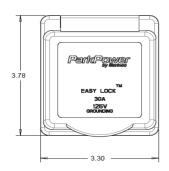

#### Description

30 Amp 125V Black Inlet

### **Electrical Specifications**

30 amperes, 125 volts NEMA: L5-30P