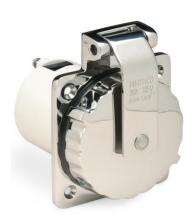

# Item #: 303SSEL-BRV

# Description

Inlet, Stainless Steel

## **Material Specifications**

Cap & Bezel Material: 316 Stainless steel

Plug body Material: Nylon Contact Material: Brass

Rear enclosure: Polyester with a UL flammability of 94V-0