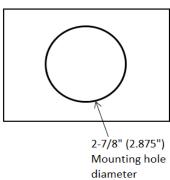

# product specifications for:

# 30A Inlets

# Item #: 303SSEL-BRV

# Description

Inlet, Stainless Steel

## **Electrical Specifications**

30 amperes, 125 volts

## **Material Specifications**

Cap & Bezel Material: 316 Stainless steel

Plug body Material: Nylon Contact Material: Brass

Rear enclosure: Polyester with a UL flammability of 94V-0

#### **Terminals**

Brass, Clamp-type. Accommodates 10 AWG and 8 AWG wire.

#### Enclosure

Provided. Has integral strain relief.

### **Mounting screws**

Not provided. No. 8 flat or oval head recommended

#### Listings

UL listed, File E57672

CSA certified, File 81290\_0\_000

Complies with ABYC and Coast Guard Standards









Parket