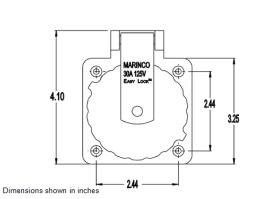

# Item #: 303SSEL-BRV

# Description

Inlet, Stainless Steel

## **Electrical Specifications**

30 amperes, 125 volts