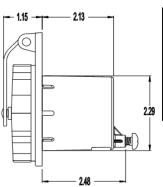

# product specifications for:

# 30A Inlets

# Item #: 303SSEL-BRV

# Description

Inlet, Stainless Steel

## **Electrical Specifications**

30 amperes, 125 volts

## **Material Specifications**

Cap & Bezel Material: 316 Stainless steel

Plug body Material: Nylon Contact Material: Brass

Rear enclosure: Polyester with a UL flammability of 94V-0

#### **Terminals**

Brass, Clamp-type. Accommodates 10 AWG and 8 AWG wire.

#### Enclosure

Provided. Has integral strain relief.

### **Mounting screws**

Not provided. No. 8 flat or oval head recommended

#### Listings

UL listed, File E57672

CSA certified, File 81290\_0\_000

Complies with ABYC and Coast Guard Standards









Parket