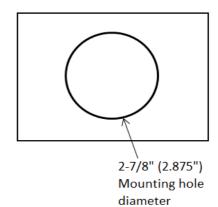

# **Mounting screws**

Not provided. No. 8 pan head recommended

# Listings

UL listed, File E57672 CSA certified, File 81290\_0\_000 Complies with ABYC and Coast Guard Standards

Dimensions shown in inches

toll free 800.307.6702 I park-power.com