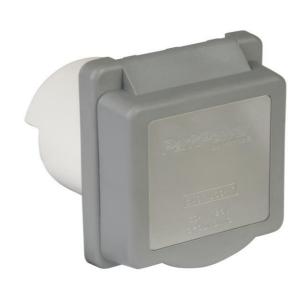

# 30A Inlets

**Item #:** 301ELRV.G

# Description

30 Amp 125V Gray Inlet with Stainless steel Trim

#### **Material Specifications**

Cap & Bezel Material: Polyester Plug body Material: Nylon Contact Material: Brass

Rear enclosure: Polyester with a UL flammability of 94V-0

Brass, Clamp-type. Accommodates 10 AWG and 8 AWG wire.