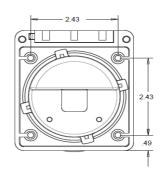

# Listings

UL listed, File E57672 CSA certified, File 81290\_0\_000 Complies with ABYC and Coast Guard Standards

Dimensions shown in inches

toll free 800.307.6702 I park-power.com