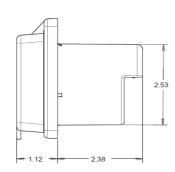

# Listings

UL listed, File E57672 CSA certified, File 81290\_0\_000 Complies with ABYC and Coast Guard Standards

Dimensions shown in inches

toll free 800.307.6702 I park-power.com