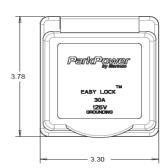

# 30A Inlets

**Item #:** 301ELRV.G

# Description

30 Amp 125V Gray Inlet with Stainless steel Trim

# **Electrical Specifications**

30 amperes, 125 volts NEMA: L5-30P