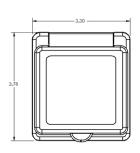

### Description

Inlet, non-metallic locking

#### **Material Specifications**

Cap & Bezel Material: Polyester Plug body Material: Nylon Contact Material: Brass

Rear enclosure: Polyester with a UL flammability of 94V-0

#### **Enclosure**

Provided. Has strain relief.