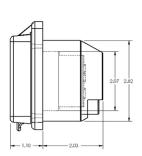

### Description

Inlet, non-metallic locking

#### **Enclosure**

Provided. Has strain relief.