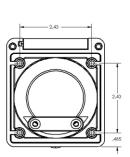

### Description

Inlet, non-metallic locking

#### **Mounting screws**

Not provided. No. 8 pan head recommended