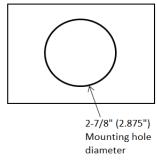

# product specifications for:

# 30A Inlets

# Item #: 301ELRV.BLK

### Description

Inlet, non-metallic locking

## **Electrical Specifications**

30 amperes, 125 volts

#### **Material Specifications**

Cap & Bezel Material: Polyester Plug body Material: Nylon Contact Material: Brass

Rear enclosure: Polyester with a UL flammability of 94V-0

#### **Terminals**

Brass, Clamp-type. Accommodates 10 AWG and 8 AWG wire.

#### **Enclosure**

Provided. Has strain relief.

#### **Mounting screws**

Not provided. No. 8 pan head recommended

## Listings

UL listed, File E57672 CSA certified, File 81290\_0\_000 Complies with ABYC and Coast Guard Standards