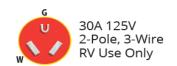

#### **Electrical Specifications**

Max. Amperage: 30A Max. Voltage: 125V

#### **Mechanical Specification**

25 ft Length:

Connection Type: L5-30R Female and TT-30P Male

Twist-Lock and Straight Blade