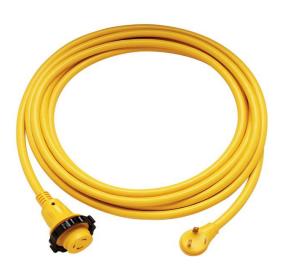

#### Description

30A 125V RV Cordset, Yellow, 25'

#### **Mechanical Specification**

25 ft Length:

Connection Type: L5-30R Female and TT-30P Male

Twist-Lock and Straight Blade