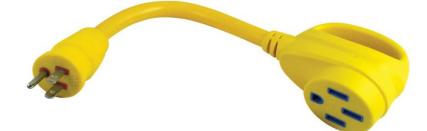

#### Description

RV Pigtail Adapter 15A 125V Male Straight Blade to 50A 125/250V Female RV Straight Blade

15A

125V

### **Mechanical Specification**

Connection Type(s):

**Overall Length:** 

NEMA 5-15P Male Straight Blade to NEMA 14-50R Female Straight Blade 14"

Standards and Certifications CSA Listed: File 095531\_0\_000