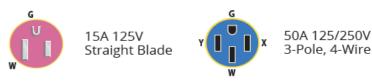

#### Description

RV Pigtail Adapter 15A 125V Male Straight Blade to 50A 125/250V Female RV Straight Blade

15A

125V

#### **Electrical Specifications**

Max. Amperage: Max. Voltage:

### **Mechanical Specification**

Connection Type(s):

**Overall Length:** 

NEMA 5-15P Male Straight Blade to NEMA 14-50R Female Straight Blade 14"

Standards and Certifications CSA Listed: File 095531\_0\_000