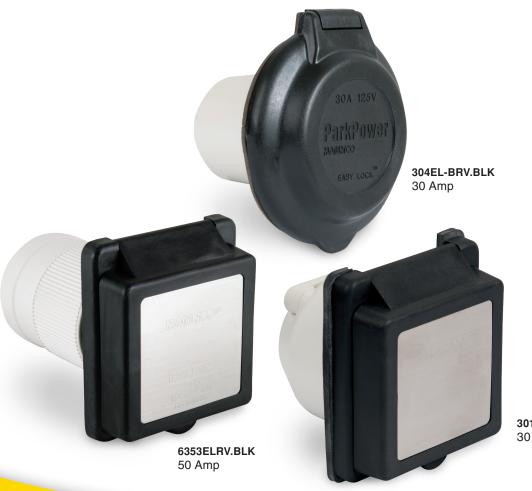

**301ELRV.BLK** 30 Amp

## Black Inlets

ParkPower black inlets were initially introduced to meet the demands of our RV OEM customer base. Used as original equipment by leading Type A, B and C motorhome, fifth wheel and traditional travel trailer manufacturers, our black inlets offer a neutral color option to complement exterior color schemes. In addition, our black inlets offer enhanced UV resistance.

With increased OEM usage came the demand to offer these products to the consumer to replace damaged inlets or to retrofit from white to black. As a result, we have introduced a retail packaged ParkPower black inlet program for the aftermarket. The inlets are available in our Standard model for both 50A and 30A applications and 30A in the Contour model. ParkPower inlets are a universal fit and will easily retrofit any competitive inlet on the market today.