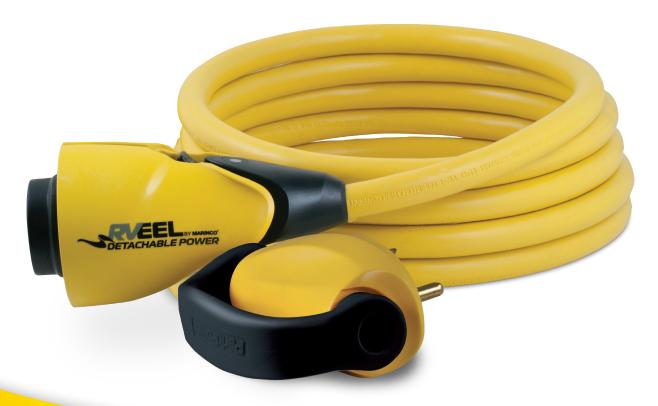

## One Hand. A simple twist. Full Power.

The RV EEL (Easily Engaged Lock) Detachable Cordset has a patented, industry first, jaw-clamp design providing one-handed operation and a secure water-tight seal which completely eliminates the need for a locking ring. The RV EEL connection is built for the harshest environments and is UL approved. Best of all, it works with your current inlet. On the plug end of the cord, Park Power has added a large grip handle, that provides a safe connection and is movable so the electrical box can be closed. In addition to cordsets with the RV EEL System by Park Power also has a full set of pigtail adapters all using the new RV EEL technology.

Revolutionary EEL jaw clamp technology eliminates locking ring

One hand operation

Water-tight connection

Swivel handle allows box cover to close

UL & CSA Listed