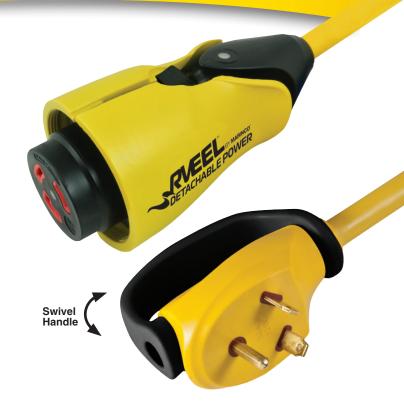

## **RV Connection End**

- EEL Jaw clamp technology—Eliminates locking ring
- · LED power indicator
- · Secondary lock for added security
- Cord light
- · Water-tight seal

## **Power Connection End**

- Large Grip Swivel handle allows box cover to close
- · Keeps hand away from dangerous high voltage contacts
- · Easier to insert and remove electrical plug

| Item #              | Description                           |  |
|---------------------|---------------------------------------|--|
| 30Amp 125V Cordsets |                                       |  |
| CS30-25RV           | Cordset—RV EEL, 30A 125V, 25', yellow |  |