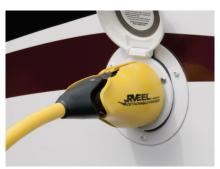

## One Hand. A simple twist. Full Power.

The RV EEL (Easily Engaged Lock) Detachable Cordset has a patented, industry first, jaw-clamp design providing one-handed operation and a secure water-tight seal which completely eliminates the need for a locking ring. The RV EEL connection is built for the harshest environments and is UL approved. Best of all, it works with your current inlet. On the plug end of the cord, Park Power has added a large grip handle, that provides a safe connection and is movable so the electrical box can be closed. In addition to cordsets with the RV EEL System by Park Power also has a full set of pigtail adapters all using the new RV EEL technology.

Revolutionary EEL jaw clamp technology eliminates locking ring

One hand operation

Water-tight connection

Swivel handle allows box cover to close

UL & CSA Listed