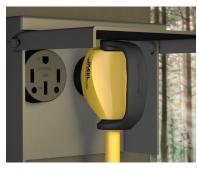

## **Power Connection End**

- Large Grip Swivel handle allows box cover to close
- · Keeps hand away from dangerous high voltage contacts
- · Easier to insert and remove electrical plug

| Item #              | Description                           |  |
|---------------------|---------------------------------------|--|
| 30Amp 125V Cordsets |                                       |  |
| CS30-25RV           | Cordset—RV EEL, 30A 125V, 25', yellow |  |