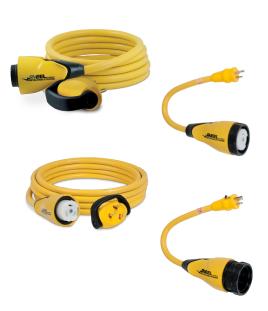

## One Hand. A simple twist. Full Power.

The RV EEL (Easily Engaged Lock) Detachable Cordset has a patented, industry first, jaw-clamp design providing one-handed operation and a secure water-tight seal which completely eliminates the need for a locking ring. The RV EEL connection is built for the harshest environments and is UL approved. Best of all, it works with your current inlet. On the plug end of the cord, Park Power has added a large grip handle, that provides a safe connection and is movable so the electrical box can be closed. In addition to cordsets with the RV EEL System by Park Power also has a full set of pigtail adapters all using the new RV EEL technology.

Revolutionary EEL jaw clamp technology eliminates locking ring

One hand operation

Water-tight connection

Swivel handle allows box cover to close

UL & CSA Listed

## **RV Connection End**

- EEL Jaw clamp technology—Eliminates locking ring
- · LED power indicator
- · Secondary lock for added security
- Cord light
- · Water-tight seal

## **Power Connection End**

- Large Grip Swivel handle allows box cover to close
- · Keeps hand away from dangerous high voltage contacts
- · Easier to insert and remove electrical plug

| Item #              | Description                           |  |
|---------------------|---------------------------------------|--|
| 30Amp 125V Cordsets |                                       |  |
| CS30-25RV           | Cordset—RV EEL, 30A 125V, 25', yellow |  |