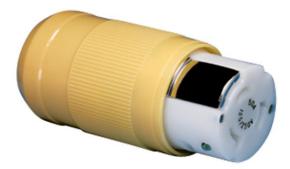

# Description

Connector, locking, corrosion-resistant

## Color

Yellow Housing