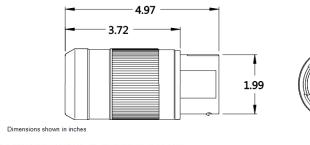

#### **Electrical Specifications**

50 amperes, 125/250 volts, 3-pole, 4-wire Operating Temp: -40°C to +75°C (without impact).

Configuration NEMA SS-2

## **Mechanical Specification**

 Overall Design: Two assembly screws.

 Dust seal at cord entry.

 Beveled housing.

 Corrosion resistant.

 Cord Clamp:

 Internal, self centering. Accommodates cable up to 1.2" (6/4 S).