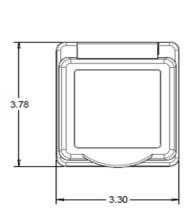

#### Listings

UL listed, File E57672 CSA certified, File 81290\_0\_000 Complies with ABYC and Coast Guard Standards

1.12

3.84

Dimensions shown in inches

2-7/8" (2.875") Mounting hole diameter