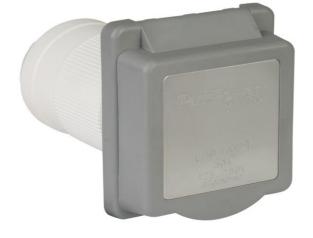

#### Description

50 Amp 125V/250V Gray Inlet with Stainless steel Trim

#### **Material Specifications**

Cap & Bezel Material: Polyester Plug body Material: Nylon

Contact Material: Nickel plated brass

Rear enclosure: Polyester with a UL flammability of 94V-0