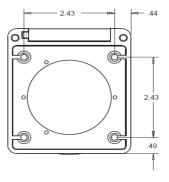

#### Listings

UL listed, File E57672 CSA certified, File 81290\_0\_000 Complies with ABYC and Coast Guard Standards

1.12

3.84

Dimensions shown in inches

2-7/8" (2.875") Mounting hole diameter