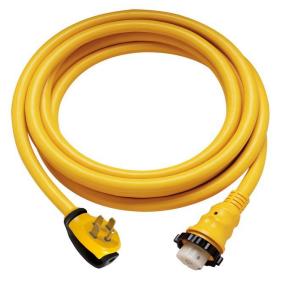

## Description

50A 125/250V RV Cordset, Yellow, 25'

#### Mechanical Specification Length: Connection Type:

25 ft SS2-50R Female and 14-50P Male Twist-Lock and Straight Blade

50A 125/250V

3-Pole, 4-Wire

Standards and CertificationsUL Listed:File E54506CSA Listed:File 095531\_0\_000