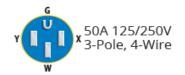

#### **Electrical Specifications**

Max. Amperage: 50A Max. Voltage: 250V

### Cable

Size: 6 AWG (13.3 mm<sup>2</sup>)

Conductors: 4
Strand Count: 266
Nominal Diameter: 1.08"