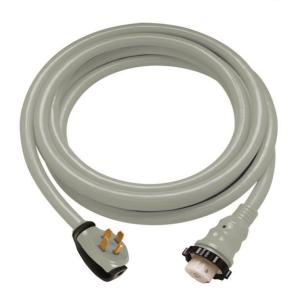

## Description

50A 125/250V RV Cordset, Gray, 36'

#### **Mechanical Specification**

Length: 36 ft

Connection Type: SS2-50R Female and 14-50P Male