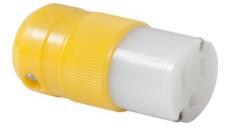

## Item #: 5269CR

**Description** Connector, straight blade, corrosion-resistant

**Electrical Specifications** 15 amperes, 125 volts, NEMA Configuration 5-15R

**Material Specifications** Housing and plug body are nylon with CTI greater than 600 volts. Contacts are solid brass.

## Terminals

Tempered brass, lug style, Perma-Lock<sup>™</sup> design. Terminals visible through clear end cap.

## **Terminal Identification**

Terminal screws are color coded. Ground wire entrance hot stamped green and marked "GR." Line wire entrance hot stamped black.

Cord Clamp: Internal. Accommodates 18/3 SJ through 12/3 S cable.

**Overall Design:** Two assembly screws, U-drive style. All screws are combination slot/cross head, stainless steel. Beveled housing, yellow. Dust seal at cord entry. Cable strip length gauge molded into connector body.