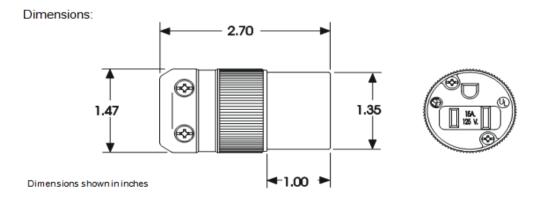

## Item #: 5269CR

**Description** Connector, straight blade, corrosion-resistant

**Electrical Specifications** 15 amperes, 125 volts, NEMA Configuration 5-15R

**Material Specifications** Housing and plug body are nylon with CTI greater than 600 volts. Contacts are solid brass.

## **Terminal Identification**

Terminal screws are color coded. Ground wire entrance hot stamped green and marked "GR." Line wire entrance hot stamped black.

Cord Clamp: Internal. Accommodates 18/3 SJ through 12/3 S cable.

**Overall Design:** Two assembly screws, U-drive style. All screws are combination slot/cross head, stainless steel. Beveled housing, yellow. Dust seal at cord entry. Cable strip length gauge molded into connector body.