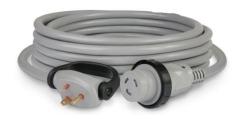

### Description

30A 125V RV Cordset, Gray, 50'

#### **Electrical Specifications**

Max. Amperage: 30A Max. Voltage: 125V

Cable

Size: 10 AWG (5.26 mm<sup>2</sup>)

Conductors: 3 Strand Count: 104 Nominal Diameter: 0.655"

**Material Specifications** 

Jacket: PVC

Jacket Rating: STW 600V 60°C
Contacts: Nickel-Plated Brass

Plug Bodies: Nylon

**Mechanical Specification** 

Length: 50 ft

Connection Type: L5-30R Female and TT-30P Male

**Standards and Certifications** 

UL Listed: File E54506