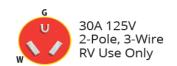

#### **Electrical Specifications**

Max. Amperage: 30A Max. Voltage: 125V

Cable

Size: 10 AWG (5.26 mm<sup>2</sup>)

Conductors: 3 Strand Count: 104 Nominal Diameter: 0.655"

**Material Specifications** 

Jacket: PVC

Jacket Rating: STW 600V 60°C
Contacts: Nickel-Plated Brass

Plug Bodies: Nylon

**Mechanical Specification** 

Length: 50 ft

Connection Type: L5-30R Female and TT-30P Male

**Standards and Certifications** 

UL Listed: File E54506