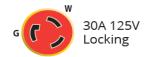

#### **Electrical Specifications**

Max. Amperage: 30A Max. Voltage: 125V

Cable

Size: 10 AWG (5.26 mm<sup>2</sup>)

Conductors: 3 Strand Count: 104 Nominal Diameter: 0.655"

**Material Specifications** 

Jacket: PVC

Jacket Rating: STW 600V 60°C
Contacts: Nickel-Plated Brass

Plug Bodies: Nylon

**Mechanical Specification** 

Length: 50 ft

Connection Type: L5-30R Female and TT-30P Male

**Standards and Certifications** 

UL Listed: File E54506