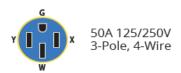

#### Description

RV Pigtail Adapter 30A 125V Male RV Straight Blade to 50A 125/250V Female RV Straight Blade

#### **Mechanical Specification**

Connection Type(s): NEMA TT-30P Male Straight Blade to NEMA 14-50R Female Straight Blade

20"

Overall Length: 20"