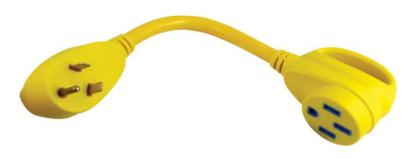

#### Description

RV Pigtail Adapter 30A 125V Male RV Straight Blade to 50A 125/250V Female RV Straight Blade

#### **Mechanical Specification**

Connection Type(s): NEMA TT-30P Male Straight Blade to NEMA 14-50R Female Straight Blade

20"

Overall Length: 20"