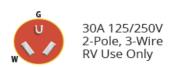

#### Description

RV Pigtail Adapter 30A 125V Male RV Straight Blade to 50A 125/250V Female RV Straight Blade

#### **Electrical Specifications**

Max. Amperage: 30A Max. Voltage: 125V

#### **Mechanical Specification**

Connection Type(s): NEMA TT-30P Male Straight Blade to NEMA 14-50R Female Straight Blade

20"

Overall Length: 20"