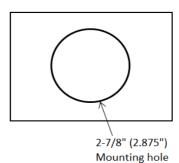

## product specifications for:

# 30A Inlets

### Item #: 304EL-BRV.G

#### Description

30 Amp 125V Gray Inlet with Stainless steel Trim

#### **Electrical Specifications**

30 amperes, 125 volts NEMA: L5-30P

#### **Material Specifications**

Cap & Bezel Material: Polyester Plug body Material: Nylon Contact Material: Brass

Rear enclosure: Polyester with a UL flammability of 94V-0

#### Terminals

Brass, Clamp-type. Accommodates 10 AWG and 8 AWG wire.

#### **Enclosure**

Provided. Includes strain relief.

#### **Mounting screws**

Not provided. No. 8 pan head recommended

#### Listings

UL listed, File E57672 CSA certified, File 81290\_0\_000 Complies with ABYC and Coast Guard Standards











1.57 3X

diameter



toll free 800.307.6702 I park-power.com