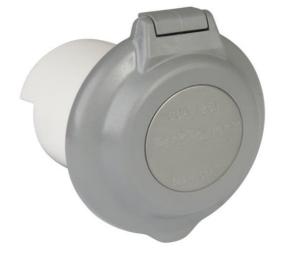

## product specifications for:

# 30A Inlets

### Item #: 304EL-BRV.G

#### Description

30 Amp 125V Gray Inlet with Stainless steel Trim