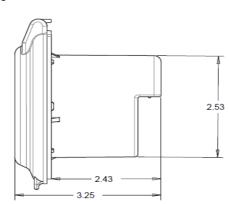

## product specifications for:

# 30A Inlets

### Item #: 304EL-BRV.G

#### Description

30 Amp 125V Gray Inlet with Stainless steel Trim

#### **Electrical Specifications**

30 amperes, 125 volts NEMA: L5-30P