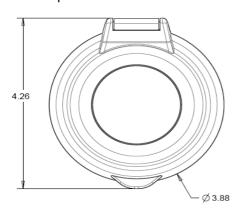

## product specifications for:

# 30A Inlets

### Item #: 304EL-BRV.G

#### Description

30 Amp 125V Gray Inlet with Stainless steel Trim

#### **Electrical Specifications**

30 amperes, 125 volts NEMA: L5-30P