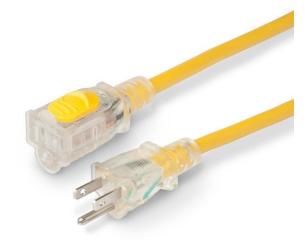

#### Description

25' 14/3 15A Locking Extension Cord

#### **Mechanical Specification**

Length: 25 ft

Connection Type: Female 5-15R - with locking button (will connect with all 15A plugs)

Lighted female end provides visual power indication.

Male 5-15P