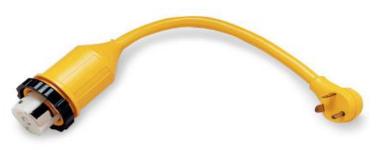

#### Description

RV Pigtail Adapter, 15A 125V Male RV Straight Blade to 50A 125/250V Female Locking

30A

125V

#### **Mechanical Specification**

Connection Type(s):

**Overall Length:** 

NEMA TT-30P Male Straight Blade to NEMA SS2-50R Female Twist-Lock 20"

**Standards and Certifications** File 095531\_0\_000 CSA Listed: