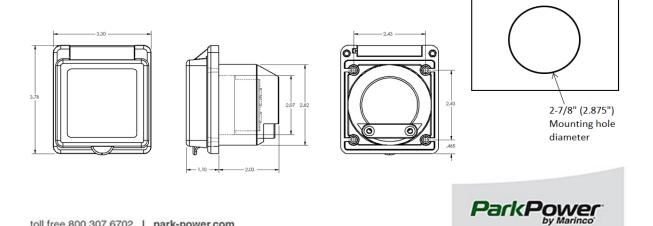

## product specifications for: **30A Inlets**

## Item #: 301ELRV

Description Inlet, non-metallic locking

**Electrical Specifications** 30 amperes, 125 volts

**Material Specifications** 

Cap & Bezel Material: Polyester Plug body Material: Nylon **Contact Material: Brass** Rear enclosure: Polyester with a UL flammability of 94V-0

Terminals Brass, Clamp-type. Accommodates 10 AWG and 8 AWG wire.

Enclosure Provided. Has strain relief.

## **Mounting screws**

Not provided. No. 8 pan head recommended